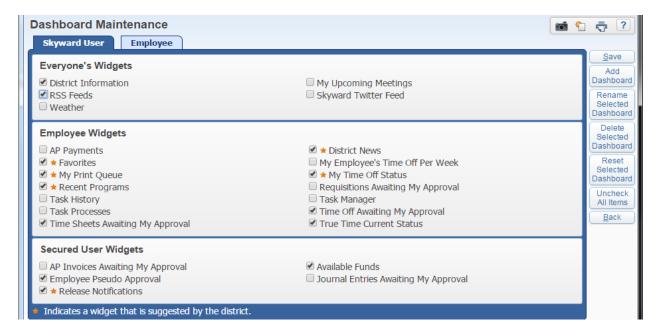

The Dashboard Maintenance Screen will appear for you to select all widgets you would like to appear on your main Dashboard. Your options will vary depending on what programs you have access to. Click "Save".