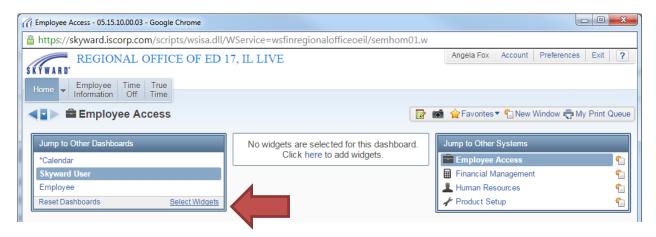

## **Customizing Dashboard in Skyward**

You can customize your dashboard in Skyward. Simply click the "Select Widgets" option under the "Jump to Other Dashboard" section on the left hand side of your screen.