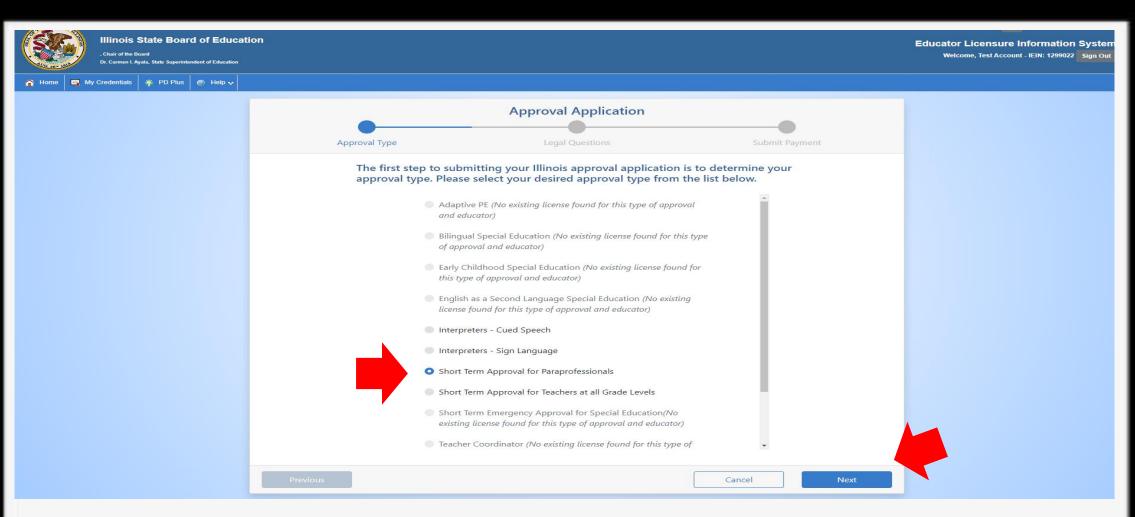

Educator Licensure Information System Welcome, Test Account - IEIN: 1299022 Sign Out

Choose "Short-term Approval for Paraprofessionals", then click "Next".

Darren Reisberg, Chair of the Board Dr. Carmen I. Ayala, State Superintendent of Education Educator Licensure Information System Welcome, Test Account - IEIN: 1299022 Sign Out