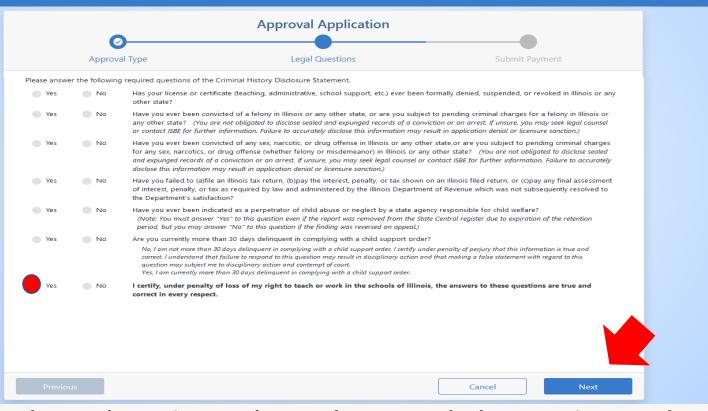

🏠 Home 🛛 🔄 My Credentials 💿 Help 👽

Answer each of the background questions as they apply to you. The last question must be answered "Yes" as this verifies you have answered the background questions truthfully. When finished, click "Next."