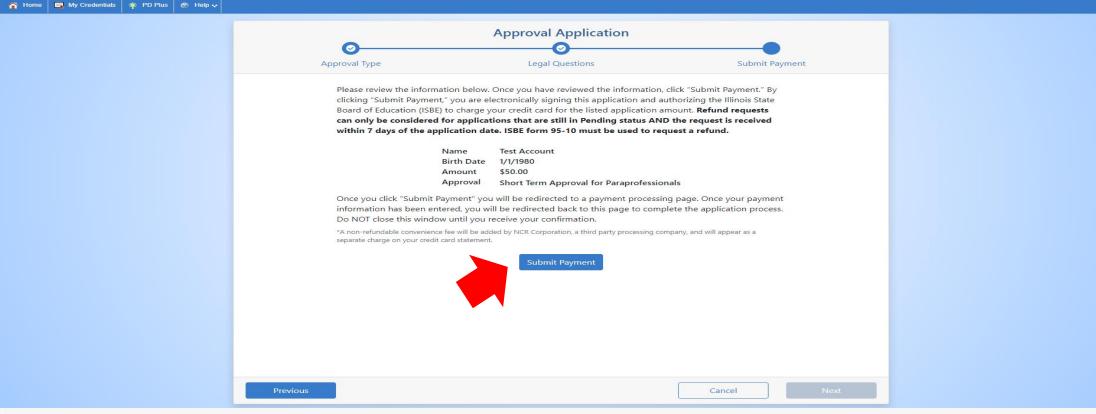

Dr. Carmen I. Ayala, State Superintendent of Education

Educator Licensure Information System Welcome, Test Account - IEIN: 1299022 Sign Out

Click "Submit Payment" after you review the information on this screen. You will enter your debit, credit, or prepaid card information on the next screen.