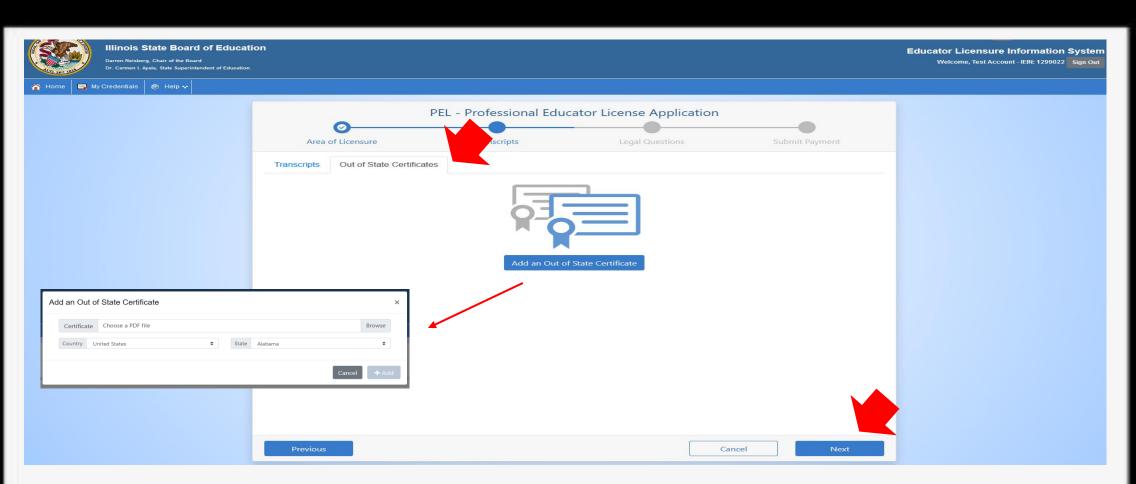

5

Illinois offers full reciprocity. If you hold a valid, comparable out-of-state license, enter that information here.

Click on the "Out-of-State Certificates" tab, then select "Add an Out-of-State Certificate" in the middle of the screen.

You can upload a copy of the certificate by clicking "Browse". When done, click "Add". When finished uploading your document, click "Next".

Darren Reisberg, Chair of the Board Dr. Carmen I. Avala, State Superintendent of Education