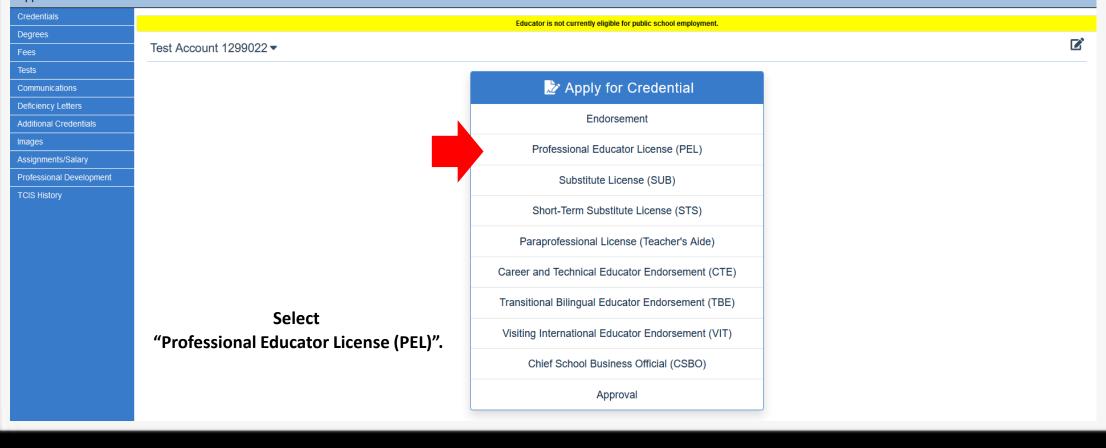

#### Applications

Select the area of licensure for which you are applying. Click "Next" when finished.

| Illinois State Board of Educati<br>Darren Reisberg, Chair of the Board<br>Dr. Carmen I. Ayala, State Superintendent of Education                                                                                                                                                                                                                                                                                                                                                                                                                                                                                                                                                                                                                                                                                                                                                                                                                                                                                                                                                                                                                                                                                                                                                                                                                                                                                             | on                                         |                          |                  |                | Educator Licensure Information System Welcome, Test Account - IEIN: 1299022 Sign Out |
|------------------------------------------------------------------------------------------------------------------------------------------------------------------------------------------------------------------------------------------------------------------------------------------------------------------------------------------------------------------------------------------------------------------------------------------------------------------------------------------------------------------------------------------------------------------------------------------------------------------------------------------------------------------------------------------------------------------------------------------------------------------------------------------------------------------------------------------------------------------------------------------------------------------------------------------------------------------------------------------------------------------------------------------------------------------------------------------------------------------------------------------------------------------------------------------------------------------------------------------------------------------------------------------------------------------------------------------------------------------------------------------------------------------------------|--------------------------------------------|--------------------------|------------------|----------------|--------------------------------------------------------------------------------------|
| 🏠 Home 🛛 📮 My Credentials 🛛 🐵 Help 🐱                                                                                                                                                                                                                                                                                                                                                                                                                                                                                                                                                                                                                                                                                                                                                                                                                                                                                                                                                                                                                                                                                                                                                                                                                                                                                                                                                                                         |                                            |                          |                  |                |                                                                                      |
|                                                                                                                                                                                                                                                                                                                                                                                                                                                                                                                                                                                                                                                                                                                                                                                                                                                                                                                                                                                                                                                                                                                                                                                                                                                                                                                                                                                                                              | Area of Licensure                          | PEL - Professional Edu   | Legal Questions  | Submit Payment |                                                                                      |
|                                                                                                                                                                                                                                                                                                                                                                                                                                                                                                                                                                                                                                                                                                                                                                                                                                                                                                                                                                                                                                                                                                                                                                                                                                                                                                                                                                                                                              | Transcripts Out of State Certificate       |                          |                  | 200mil rayment |                                                                                      |
|                                                                                                                                                                                                                                                                                                                                                                                                                                                                                                                                                                                                                                                                                                                                                                                                                                                                                                                                                                                                                                                                                                                                                                                                                                                                                                                                                                                                                              | Illinois State Uni                         | versity, Illinois        | ript Information | On Record      |                                                                                      |
| -                                                                                                                                                                                                                                                                                                                                                                                                                                                                                                                                                                                                                                                                                                                                                                                                                                                                                                                                                                                                                                                                                                                                                                                                                                                                                                                                                                                                                            | Eleartrand Comn                            | nunity College, Illinois |                  | On Record      |                                                                                      |
| Enter Transcript Information Please select the country, state, name and degree (if applicable) for sending official transcripts.                                                                                                                                                                                                                                                                                                                                                                                                                                                                                                                                                                                                                                                                                                                                                                                                                                                                                                                                                                                                                                                                                                                                                                                                                                                                                             | × r the institution from which you will be |                          |                  |                |                                                                                      |
| Country     United States <ul> <li>State</li> <li>Institution</li> <li>Other</li> <li>Institution</li> <li>Degree</li> <li>Bachelors</li> <li>State</li> <li>State<th></th><th></th><th></th><th></th><th></th></li></ul> |                                            |                          |                  |                |                                                                                      |
| Heartland Community College, Illinois                                                                                                                                                                                                                                                                                                                                                                                                                                                                                                                                                                                                                                                                                                                                                                                                                                                                                                                                                                                                                                                                                                                                                                                                                                                                                                                                                                                        | Cancel + Add<br>On Record                  |                          |                  |                |                                                                                      |
|                                                                                                                                                                                                                                                                                                                                                                                                                                                                                                                                                                                                                                                                                                                                                                                                                                                                                                                                                                                                                                                                                                                                                                                                                                                                                                                                                                                                                              | Previous                                   |                          |                  | Cancel Next    |                                                                                      |