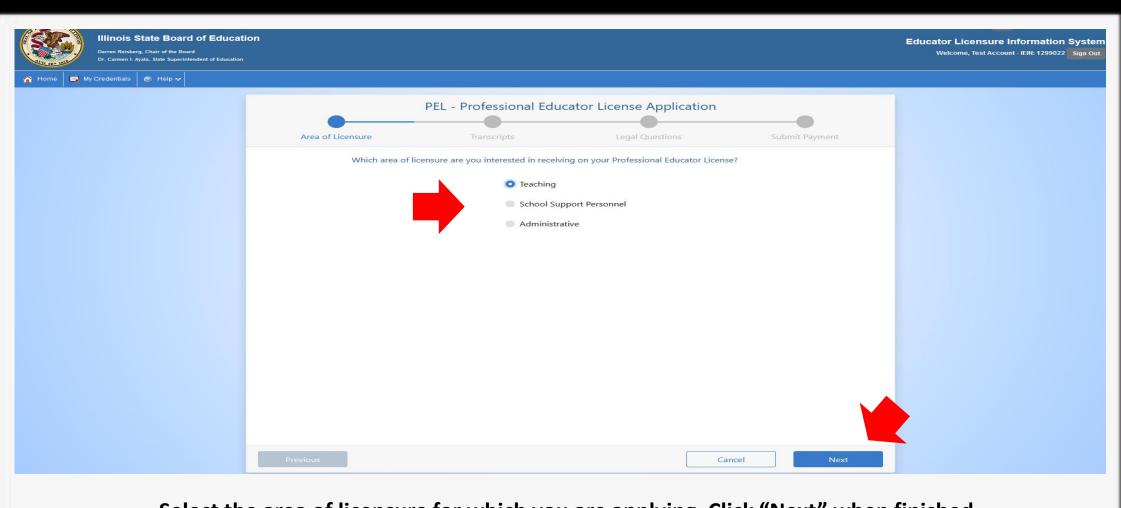

#### Applications

Select the area of licensure for which you are applying. Click "Next" when finished.

| Illinois State Board of Educati<br>Darren Reisberg, Chair of the Board<br>Dr. Carmen I. Ayala, State Superintendent of Education                                                                                                                                                                                                                                                                                                                                                                                                                                                                                                                                                                                                                                                                                                                                                                                                                                                                                                                                                                                                                                                                                                                                                                                                                                                                                             | on                                         |                          |                  |                | Educator Licensure Information System Welcome, Test Account - IEIN: 1299022 Sign Out |
|------------------------------------------------------------------------------------------------------------------------------------------------------------------------------------------------------------------------------------------------------------------------------------------------------------------------------------------------------------------------------------------------------------------------------------------------------------------------------------------------------------------------------------------------------------------------------------------------------------------------------------------------------------------------------------------------------------------------------------------------------------------------------------------------------------------------------------------------------------------------------------------------------------------------------------------------------------------------------------------------------------------------------------------------------------------------------------------------------------------------------------------------------------------------------------------------------------------------------------------------------------------------------------------------------------------------------------------------------------------------------------------------------------------------------|--------------------------------------------|--------------------------|------------------|----------------|--------------------------------------------------------------------------------------|
| 🏠 Home 🛛 📮 My Credentials 🛛 🐵 Help 🐱                                                                                                                                                                                                                                                                                                                                                                                                                                                                                                                                                                                                                                                                                                                                                                                                                                                                                                                                                                                                                                                                                                                                                                                                                                                                                                                                                                                         |                                            |                          |                  |                |                                                                                      |
|                                                                                                                                                                                                                                                                                                                                                                                                                                                                                                                                                                                                                                                                                                                                                                                                                                                                                                                                                                                                                                                                                                                                                                                                                                                                                                                                                                                                                              | Area of Licensure                          | PEL - Professional Edu   | Legal Questions  | Submit Payment |                                                                                      |
|                                                                                                                                                                                                                                                                                                                                                                                                                                                                                                                                                                                                                                                                                                                                                                                                                                                                                                                                                                                                                                                                                                                                                                                                                                                                                                                                                                                                                              | Transcripts Out of State Certificate       |                          |                  | 200mil rayment |                                                                                      |
|                                                                                                                                                                                                                                                                                                                                                                                                                                                                                                                                                                                                                                                                                                                                                                                                                                                                                                                                                                                                                                                                                                                                                                                                                                                                                                                                                                                                                              | Illinois State Uni                         | versity, Illinois        | ript Information | On Record      |                                                                                      |
| -                                                                                                                                                                                                                                                                                                                                                                                                                                                                                                                                                                                                                                                                                                                                                                                                                                                                                                                                                                                                                                                                                                                                                                                                                                                                                                                                                                                                                            | Eleartrand Comn                            | nunity College, Illinois |                  | On Record      |                                                                                      |
| Enter Transcript Information Please select the country, state, name and degree (if applicable) for sending official transcripts.                                                                                                                                                                                                                                                                                                                                                                                                                                                                                                                                                                                                                                                                                                                                                                                                                                                                                                                                                                                                                                                                                                                                                                                                                                                                                             | × r the institution from which you will be |                          |                  |                |                                                                                      |
| Country     United States <ul> <li>State</li> <li>Institution</li> <li>Other</li> <li>Institution</li> <li>Degree</li> <li>Bachelors</li> <li>State</li> <li>State<th></th><th></th><th></th><th></th><th></th></li></ul> |                                            |                          |                  |                |                                                                                      |
| Heartland Community College, Illinois                                                                                                                                                                                                                                                                                                                                                                                                                                                                                                                                                                                                                                                                                                                                                                                                                                                                                                                                                                                                                                                                                                                                                                                                                                                                                                                                                                                        | Cancel + Add<br>On Record                  |                          |                  |                |                                                                                      |
|                                                                                                                                                                                                                                                                                                                                                                                                                                                                                                                                                                                                                                                                                                                                                                                                                                                                                                                                                                                                                                                                                                                                                                                                                                                                                                                                                                                                                              | Previous                                   |                          |                  | Cancel Next    |                                                                                      |