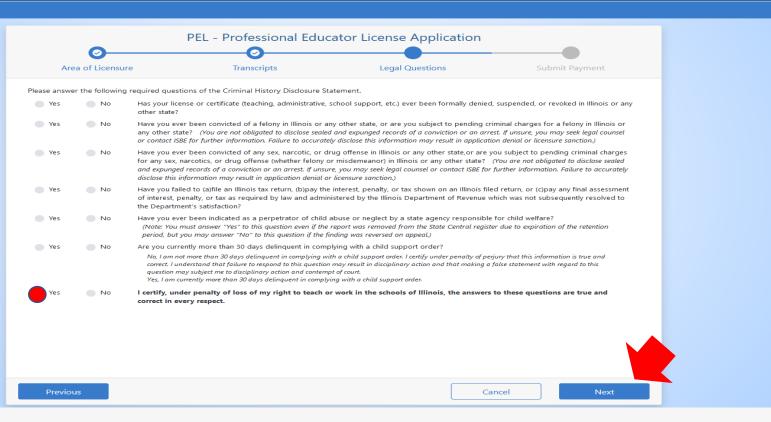

Answer each of the background questions as they apply to you. The last question must be answered "Yes" as this verifies you have answered the background questions truthfully. When finished, click "Next."